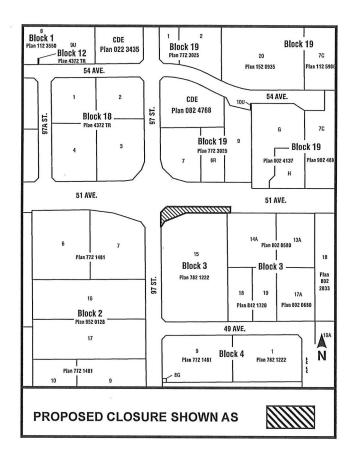

### CLOSURE OF A PORTION OF SERVICE ROAD SOUTH OF 51 AVENUE NW AND EAST OF 97 STREET NW, PAPASCHASE INDUSTRIAL

Whereas, pursuant to section 22 of the *Municipal Government Act*, R.S.A. 2000, c. M-26, a council of a municipality may by bylaw close a road within the municipality; and

## PART II - ROAD CLOSURE

| 3                         | All of that portion of road shown on Schedule "A" and generally described in Attachment 1 attached to and forming part of this bylaw, is hereby closed. |                                                                                                                                                                                                                     |         |                                                     |  |  |
|---------------------------|---------------------------------------------------------------------------------------------------------------------------------------------------------|---------------------------------------------------------------------------------------------------------------------------------------------------------------------------------------------------------------------|---------|-----------------------------------------------------|--|--|
| 4                         | When the Registrar issues a certificate or certificates of title with respect to the former portion of road closed by this bylaw:                       |                                                                                                                                                                                                                     |         |                                                     |  |  |
|                           | and                                                                                                                                                     | (a) the title or titles so issued shall except thereout all mines<br>and minerals and the City will continue to own the mines<br>and minerals if it owned them prior to the creation of the<br>title or titles; and |         |                                                     |  |  |
|                           |                                                                                                                                                         | ne lands compri                                                                                                                                                                                                     |         | he full legal description<br>of road closed by this |  |  |
| READ a first time this    | 13th                                                                                                                                                    | day of                                                                                                                                                                                                              | October | , A. D. 2016;                                       |  |  |
| READ a second time this   | 13th                                                                                                                                                    | day of                                                                                                                                                                                                              | October | , A. D. 2016;                                       |  |  |
| READ a third time this 13 |                                                                                                                                                         | day of                                                                                                                                                                                                              | October | , A. D. 2016;                                       |  |  |
| SIGNED and PASSED this    | 13th                                                                                                                                                    | day of                                                                                                                                                                                                              | October | , A. D. 2016.                                       |  |  |

## **ATTACHMENT 1**

FIRSTLY: PLAN 7821222 ALL THAT PORTION OF ROAD (51ST AVENUE) LYING WITHIN PLAN 162\_\_\_\_\_ EXCEPTING THEREOUT ALL MINES AND MINERALS

SECONDLY: PLAN 7721481 ALL THAT PORTION OF ROAD (51ST AVENUE) LYING WITHIN PLAN 162\_\_\_\_\_ EXCEPTING THEREOUT ALL MINES AND MINERALS