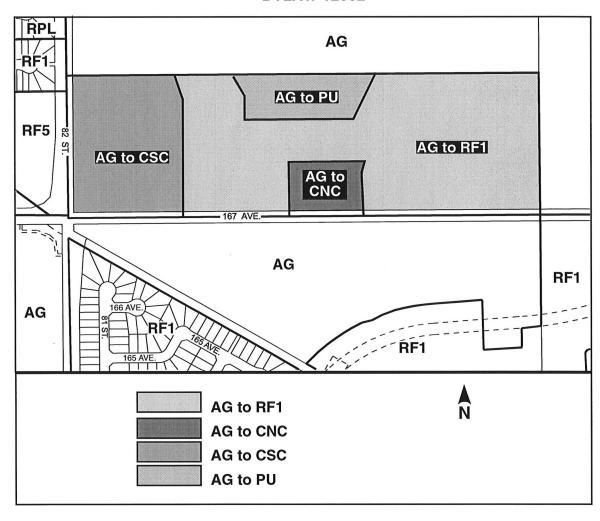

## A Bylaw to amend Bylaw 12800, as amended, The Edmonton Zoning Bylaw Amendment No.85

WHEREAS Lot A, Plan 982 2373, located at 16703 – 82 Street, Schonsee, Edmonton, Alberta, is specified on the Zoning Map as (AG) Agricultural Zone; and

WHEREAS an application was made to rezone the above described property to (RF1) Single Detached Residential Zone, (CNC) Neighbourhood Convenience Commercial Zone, (CSC) Shopping Centre Zone and (PU) Public Utility Zone;

1. The Zoning Map, being Part III to Bylaw 12800 The Edmonton Zoning Bylaw is hereby amended by rezoning the lands legally described as Lot A, Plan 982 2373, located at 16703 – 82 Street, Schonsee, Edmonton, Alberta, which lands are shown on the sketch plan annexed hereto as Schedule "A", from

(AG) Agricultural Zone to (RF1) Single Detached Residential Zone, (CNC) Neighbourhood Convenience Commercial Zone, (CSC) Shopping Centre Zone and (PU) Public Utility Zone.

| READ a first time this  | 15 <sup>th</sup> | day of | March | A. D. 2002; |
|-------------------------|------------------|--------|-------|-------------|
| READ a second time this | 15 <sup>th</sup> | day of | March | A. D. 2002; |
| READ a third time this  | 15 <sup>th</sup> | day of | March | A. D. 2002; |
| SIGNED and PASSED this  | 15 <sup>th</sup> | day of | March | A. D. 2002. |

## SCHEDULE "A"